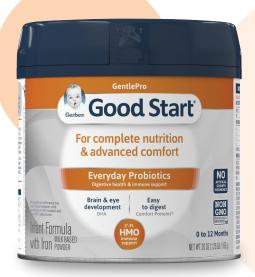

## **GentlePro Infant Formula**

### Modeled after the complete nutrition and gentleness of breastmilk

 Comfort Proteins<sup>®</sup>, small proteins that are easy for tiny tummies to digest

 Probiotic B. lactis, clinically shown to help support your baby's developing immune system and digestive health

- Infants born by C-section may have lower levels of good bacteria in their digestive system. Daily supplementation of *B. lactis* can help provide good bacteria, which may be beneficial for babies born by C-section
- 2'-FL HMO<sup>†</sup>, a prebiotic just like one of those found at significant levels in breastmilk
- Expert recommended DHA for brain and eye development