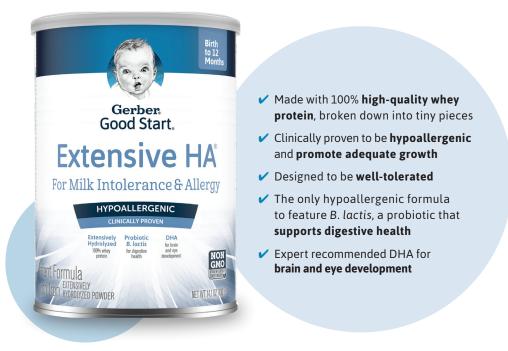

## **Extensive HA® Infant Formula**

### **Complete nutrition for infants with** cow's milk protein allergy (CMPA)

### It's easy to prepare the exact amount baby needs

Gerber<sup>®</sup> Good Start<sup>®</sup> Extensive HA<sup>®</sup> requires one scoop for 1 fl oz of water: fl oz water for to scoop

Available in store or online at these retailers: The Gerber Store.com