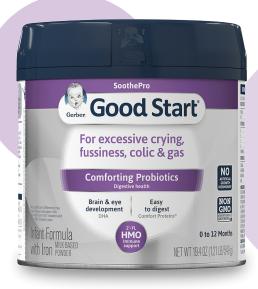

### SoothePro Infant Formula

### The one solution formula for common digestive issues

**colic** 

 ✓ colic
✓ gas
✓ crying
✓ mild spit-ups
✓ fussiness
✓ irregular stools 🗹 gas

Reduces fussiness with the first bottle\*

✓ The probiotic *L. reuteri* has been clinically shown to reduce crying time by 50%

 Carbohydrate blend with 30% lactose to help ease fussiness and gas<sup>†</sup>

Available in store or online at these retailers: The Gerber Store.com ♦ CVS Health. Kroger sam's club <> amazon Available at 
*Walgreens* Walmart For local retail availability, please visit gerber.com