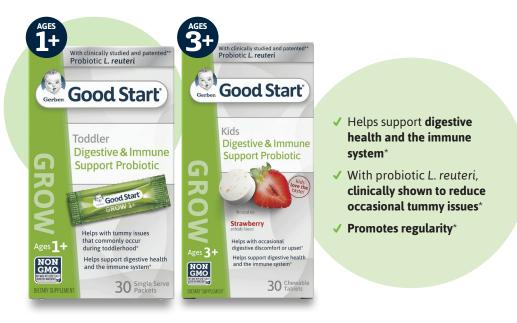

## **Grow Daily Probiotic**

# Daily probiotic to support your child's digestive health & immune system

Available in store or online at these retailers: