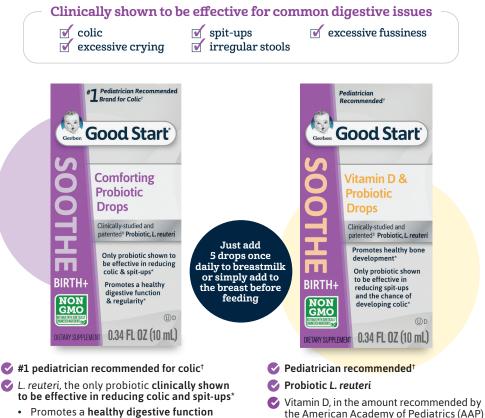

### SoothePro Infant Formula

### The one solution formula for common digestive issues

**colic** 

 ✓ colic
✓ gas
✓ crying
✓ mild spit-ups
✓ fussiness
✓ irregular stools 🗹 gas

Reduces fussiness with the first bottle\*

✓ The probiotic *L. reuteri* has been clinically shown to reduce crying time by 50%

 Carbohydrate blend with 30% lactose to help ease fussiness and gas<sup>†</sup>

Available in store or online at these retailers: The Gerber Store.com ♦ CVS Health. Kroger sam's club <> amazon Available at 
*Walgreens* Walmart For local retail availability, please visit gerber.com

# Good Start<sup>®</sup> Probiotic Drops

Promotes a healthy digestive function and regularity\*

Good Start

FORMULA

FEEDING?

Gerber® Good Start® SoothePro Infant Formula has the same probiotic as our Gerber<sup>®</sup> Good Start<sup>®</sup> Soothe Comforting Probiotic Drops and Soothe Vitamin D & Probiotic Drops.