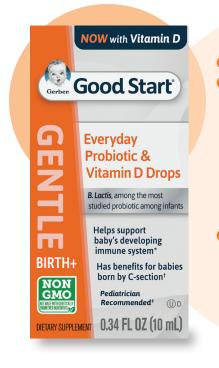

## **Probiotic Drops**

#### 🎐 Pediatrician recommended†

- Probiotic B. lactis, similar to those naturally found in breastmilk, is clinically shown to help support your baby's developing immune system and digestive health\*
  - Infants born by C-section may have lower levels of good bacteria in their digestive system. Daily supplementation of *B. lactis* can help provide good bacteria that is beneficial for babies born by C-section\*

Vitamin D, in the amount recommended by the American Academy of Pediatrics (AAP) to promote healthy bone development\*

Just add 5 drops once daily to breastmilk or simply add to the breast before feeding

Gerber® Good Start® GentlePro Infant Formula has the same probiotic as our Gerber® Good Start® Gentle Everyday Probiotic & Vitamin D Drops

Gerber® Probiotic Drops are available in store or online at these retailers: The Gerber Store.com amazon ♥CVSHealth, Kroger Available at O Walarcens Walmart