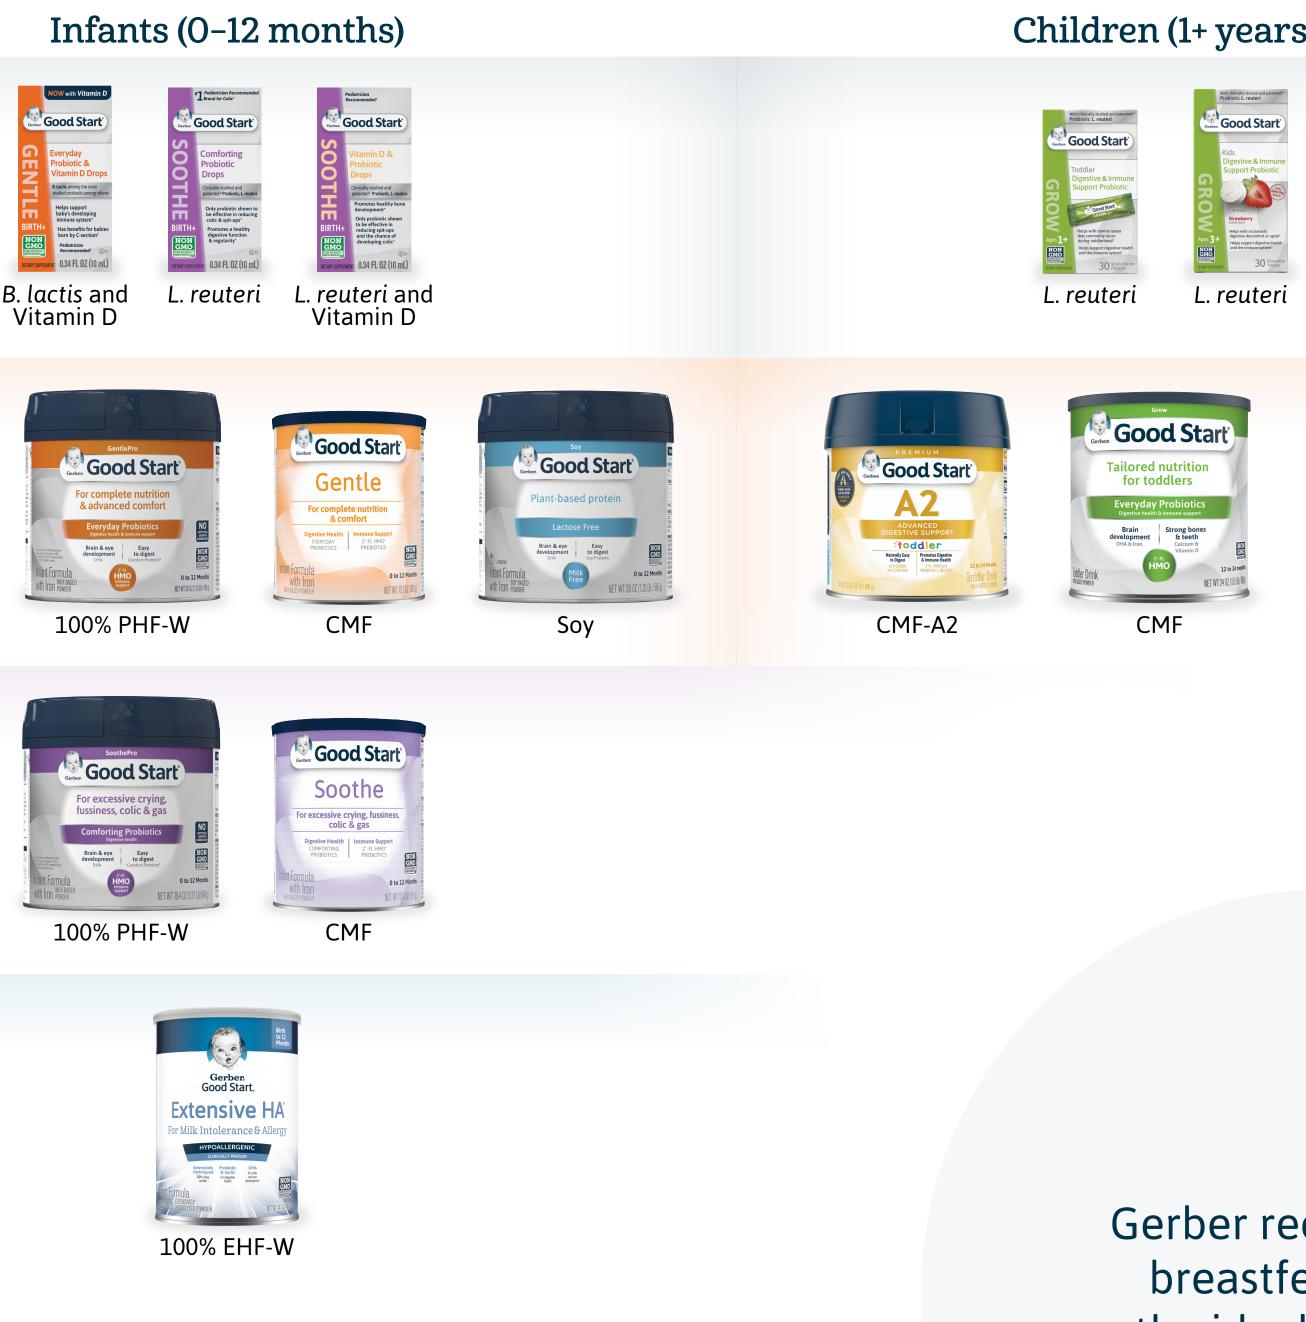

# Recommend Gerber<sup>®</sup> Good Start<sup>®</sup> at every stage of a child's feeding journey Scientifically designed to promote gut health

### **Probiotic Supplements**

Supplements to help support digestive health and immune system development

#### **Gentle Infant Formulas** and Toddler Drinks

Nutritionally complete formulas and nutritious toddler drinks designed to promote everyday gut health

#### Sensitive Infant Formulas

Nutritionally complete formulas for infants with common digestive issues

#### Professional Infant Formula

Solution for specific health issues

CMF=Intact whey and casein protein formula. 100% PHF-W=100% whey protein-partially hydrolyzed formula. 100% EHF-W=100% whey protein-extensively hydrolyzed formula.

CMF-A2

All trademarks are owned by Société des Produits Nestlé S.A., Vevey, Switzerland or used with permission. © 2020 Nestlé.