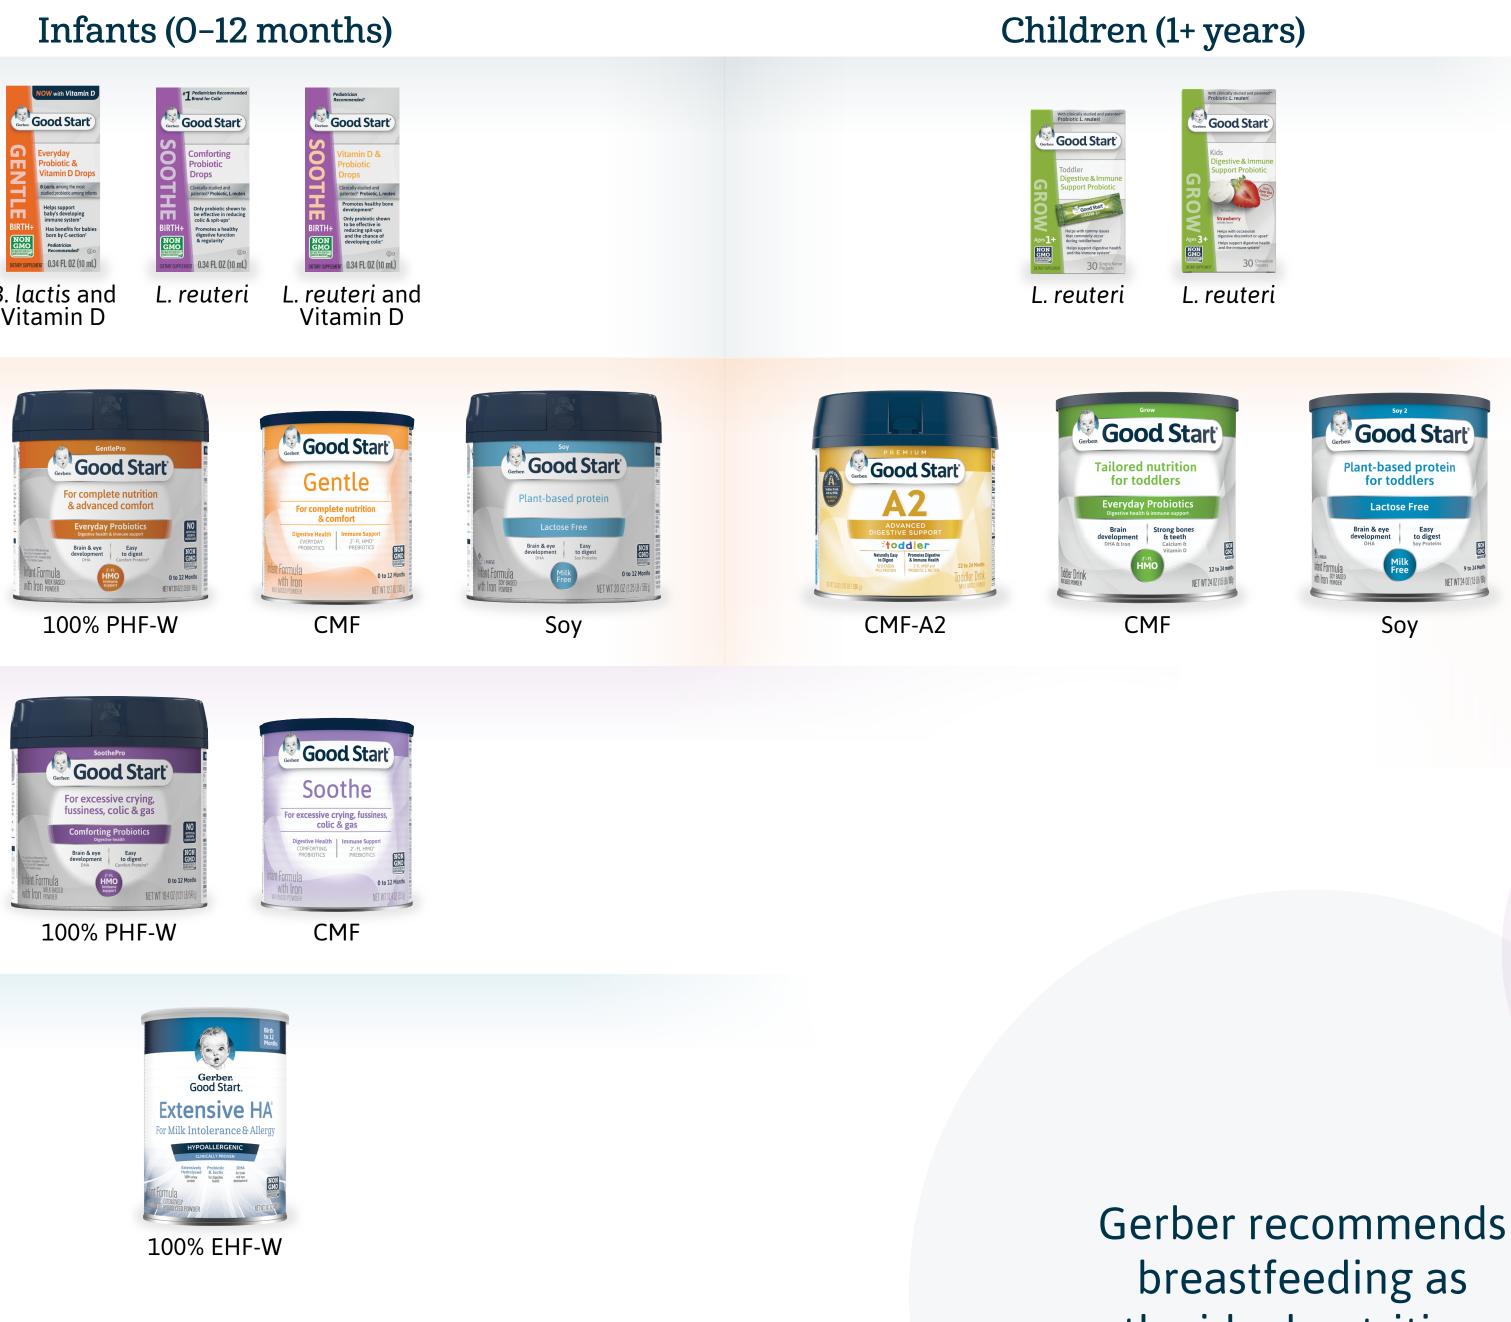

# Recommend Gerber<sup>®</sup> Good Start<sup>®</sup> at every stage of a child's feeding journey Scientifically designed to promote gut health

### **Probiotic Supplements**

Supplements to help support digestive health and immune system development

#### **Gentle Infant Formulas** and Toddler Drinks

Nutritionally complete formulas and nutritious toddler drinks designed to promote everyday gut health

#### Sensitive Infant Formulas

Nutritionally complete formulas for infants with common digestive issues

#### Professional Infant Formula

Solution for specific health issues

CMF=Intact whey and casein protein formula. 100% PHF-W=100% whey protein-partially hydrolyzed formula. 100% EHF-W=100% whey protein-extensively hydrolyzed formula.

CMF-A2

All trademarks are owned by Société des Produits Nestlé S.A., Vevey, Switzerland or used with permission. © 2020 Nestlé.