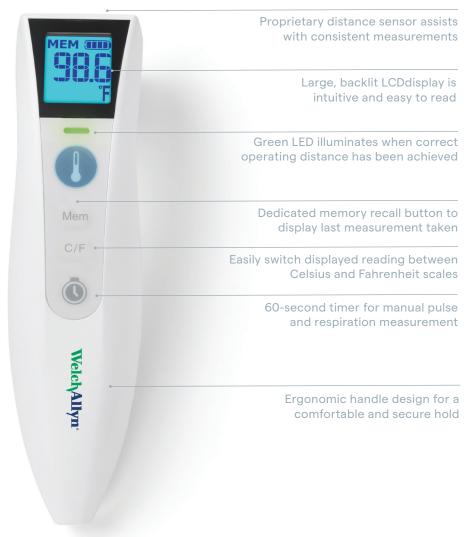

## SCREEN TEMPERATURE CONTACT-FREE

Quickly obtain readings with minimal patient involvement to determine if a patient presents with a normal or elevated temperature.

- No Physical Skin Contact Required
  - Eliminates need for disposable probe cover and disinfection between readings.
- Distance Sensing Technology

Measurement feedback system detects proper operating distance for consistent accuracy.

- Reliable and Long-Lasting
  - Take about 3,000 readings on two AAA batteries.
    - Bright backlit display, dedicated function buttons for pulse timer, C/F conversion, and recall.
    - Compatible with many medical grade cleaners to help minimize the risk of cross-contamination.
    - 2-year warranty