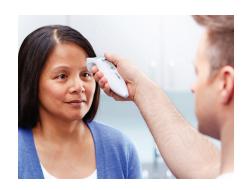

## SCREEN TEMPERATURE CONTACT-FREE

Quickly obtain readings with minimal patient involvement to determine if a patient presents with a normal or elevated temperature.

- No Physical Skin Contact Required
  - Eliminates need for disposable probe cover and disinfection between readings.
- Distance Sensing Technology