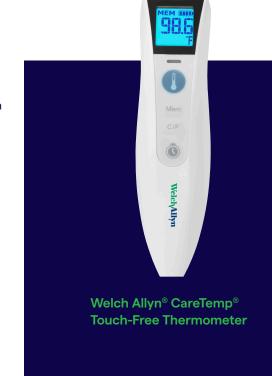

## WELCH ALLYN® CARETEMP® TOUCH-FREE THERMOMETER

When speed and efficiency matter most, choose our quick and convenient device for readings in any environment.

Connect with your Hillrom representative today to learn more.