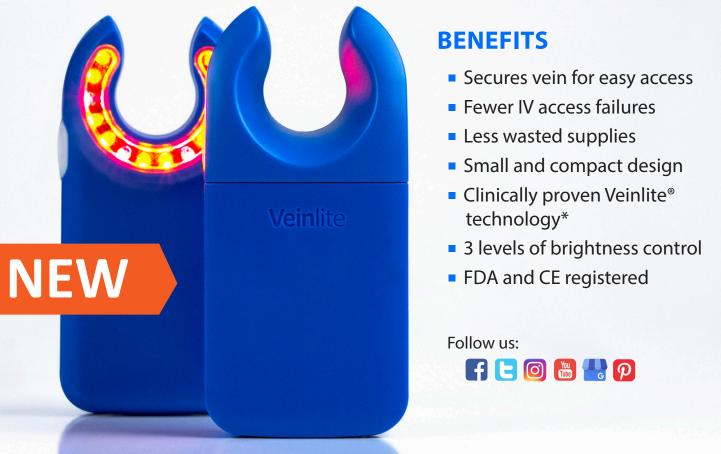

## Veinlite<sup>®</sup> PEDI2<sup>®</sup>

## Specially designed for finding and accessing veins in pediatric patients.

Veinlite PEDI2 is the **NEW and IMPROVED version of the PEDI**, which had a 93% success rate. Our smallest and most compact vein finder model. It is optimized to find veins using the traditional through-thebody transillumination technique and also by the patented\* side-transillumination method. It can be used anywhere on the body, even on the scalp. With the Veinlite PEDI2, veins can be mapped to avoid valves or bifurcations and find the best place for safe acess.