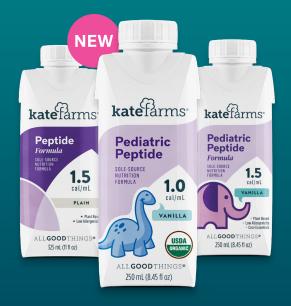

# katefarms Made for Tolerance

## The Only *Plant-Based* Peptide Formulas Without Intact Protein

- Holscher, H.D., Doligale, J.L., Bauer, L.L., Gourineni, V., Pelkman, C.L., Fahey, G.C., Swanson, K.S. (2014). Gastrointestinal tolerance and utilization of agave inulin by healthy adults. Food & Function, 5(6), 1142-1149.
- Nemzer, B.V., Fink, N., Fink, B. New insights on effects of a dietary supplement on oxidative and nitrosative stress in humans. Food Science and Nutrition. 2014, 828-839.
- Nemzer, B., Chang, T., Xie, Z., Pietrzkowski, Z., Reyes, T., Ou, B. Decrease of free radical concentrations in humans following consumption of a high antioxidant capacity natural product. Food Science and Nutrition. 2014, 2, 647-654.
- Nestle marketing literature: Nestle's COMPLEAT Peptide 1.5 Formulas vs Kate Farms Side-by-Side 04 20 2020.PDF
- All products are currently certified organic by Quality Assurance International, all scheduled to be USDA Organic by the end of 2020.
- 6. No GMO ingredients "in accordance with Nestle policy." www.compleat.com/nongmo
- 7. Suitable for small bore tubes, i.e., NG, NJ, G, J, GJ tubes down to 6.5 Fr.

|                                                                       | Kate Farms                                                                                                           | Nestle Compleat®<br>Peptide*                                                                                                   | Peptamen Junior®*,<br>Peptamen®*                     | PediaSure® Peptide*,<br>Vital®*                                               |
|-----------------------------------------------------------------------|----------------------------------------------------------------------------------------------------------------------|--------------------------------------------------------------------------------------------------------------------------------|------------------------------------------------------|-------------------------------------------------------------------------------|
| Organic hydrolyzed<br>pea protein<br>100% of protein is<br>hydrolyzed | Organic pea protein with a Protein Digestibility Corrected Amino Acid Score of 1.0 and a complete amino acid profile | "Includes hydrolyzed plant-based protein" and may contain other intact proteins                                                | Hydrolyzed 100% whey protein                         | Hydrolyzed, whey-<br>dominant protein                                         |
| Organic MCT oil for<br>digestion support<br>(MCT:LCT)                 | 50:50 Pediatric<br>40:60 Adult                                                                                       | Not organic<br>40:60                                                                                                           | Not organic<br>60:40 Pediatric<br>70:30 Adult        | Not organic<br>50:50 Pediatric<br>47.5:52.5 Adult                             |
| Prebiotic, soluble fiber<br>to improve GI tolerance                   | Clinically effective amount of organic agave inulin <sup>1</sup>                                                     | PHGG (partially hydrolyzed guar gum), fruit and vegetable ingredients (insoluble and soluble)                                  | PHGG, chicory inulin, FOS, pea fiber (insoluble)     | ✓ scFOS                                                                       |
| Phytonutrient blend for immune support                                | Clinically effective amount of a phytonutrient blend to improve markers of oxidative stress <sup>2,3</sup>           | Tomato paste, peach puree, green bean powder, cranberry juice concentrate, carrot powder without clinical evidence of efficacy | Ø                                                    | Ø                                                                             |
| Lower osmolality to<br>support GI tolerance<br>(mOsm/kg water)        | 305-357 Pediatric 530 Adult                                                                                          | 720 Pediatric<br>720 Adult                                                                                                     | 430-450 Pediatric<br>570 Adult                       | 390-450 Pediatric<br>610 Adult                                                |
| Favorable flavor profile                                              | Mild taste may improve compliance for patients on oral nutrition and tube feeding                                    | Tastes like "carrot soup" 4                                                                                                    | 0                                                    | 0                                                                             |
| Free of dairy and other common allergens                              | <b>~</b>                                                                                                             | <b>~</b>                                                                                                                       | Milk, soy, corn, fish                                | Milk, soy, corn, fish                                                         |
| Made without artificial ingredients                                   | <b>✓</b>                                                                                                             | <b>/</b>                                                                                                                       | Maltodextrin, sucralose, artificial flavor           | Maltodextrin, carrageenan, sucralose, acesulfame potassium, artificial flavor |
| USDA Organic and Non-<br>GMO Project Verified⁵                        | <b>~</b>                                                                                                             | 0                                                                                                                              | 0                                                    | 0                                                                             |
| Optimal viscosity for tube feeding                                    | Flows down to 6.5 Fr without thinning or dilution <sup>7</sup>                                                       | Recommended for 8 Fr or larger                                                                                                 | Pediatric: 5 Fr or larger<br>Adult: 5–8 Fr or larger | Recommended for 8 Fr or larger (not recommended for gravity feeding)          |